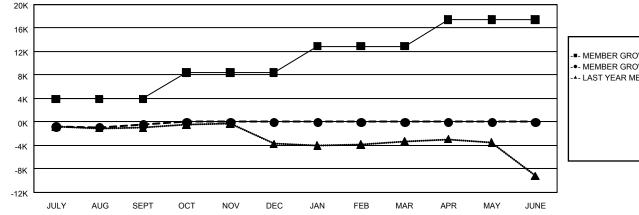

## GMT MONTHLY MEMBERSHIP PROGRESS REPORT

GAT Constitutional Area 1

Results as of: 9/30/2023

REPORT DOES NOT INCLUDE CLUBS IN UNDISTRICTED AREAS.

| Clubs                 |               |           |               | Members               |                           |                         |                                                    |
|-----------------------|---------------|-----------|---------------|-----------------------|---------------------------|-------------------------|----------------------------------------------------|
| RESULTS FOR 2023-2024 |               |           |               | RESULTS FOR 2023-2024 |                           |                         |                                                    |
| QUARTER               | NEW CLUB GOAL | NEW CLUBS | DROPPED CLUBS | QUARTER               | MEMBER GROWTH<br>NET GOAL | MEMBER GROWTH<br>ACTUAL | DROPPED<br>MEMBERS ACTUAL<br>(including transfers) |
| JULY/AUG/SEPT         | 43            | 16        | 62            | JULY/AUG/SEPT         | 3,929                     | 8,134                   | 7,639                                              |
| OCT/NOV/DEC           | 85            | 0         | 0             | OCT/NOV/DEC           | 4,484                     | 0                       | 0                                                  |
| JAN/FEB/MAR           | 94            | 0         | 0             | JAN/FEB/MAR           | 4,476                     | 0                       | 0                                                  |
| APR/MAY/JUNE          | 75            | 0         | 0             | APR/MAY/JUNE          | 4,529                     | 0                       | 0                                                  |

| MEMBER | GROWTH | NET GOAL |  |
|--------|--------|----------|--|

--- MEMBER GROWTH ACTUAL

- LAST YEAR MEMBERSHIP ACTUAL

| DROPPED CLUBS: 62       |              | 2,817 CLUBS OF 10,084 ADDED 1 OR<br>MORE NEW MEMBERS | GENDER DISTRIBUTION<br>MALE 169,304 (63.75%) |                 |        |
|-------------------------|--------------|------------------------------------------------------|----------------------------------------------|-----------------|--------|
| DROPPED MEMBERS         |              |                                                      | FEMALE                                       | 96,137 (36.20%) |        |
|                         | 1,004<br>116 | CLICK HERE FOR CUMULATIVE                            | TOTAL FAMILY UNIT MEMBERS 5                  |                 | 51,708 |
| CLUB CANCELLED<br>OTHER | 6,579        | MEMBERSHIP DATA                                      | FAMILY MEMBERS PAYING HALF                   |                 | 26,604 |
| TOTAL                   | 7,699        |                                                      | 0000                                         |                 |        |