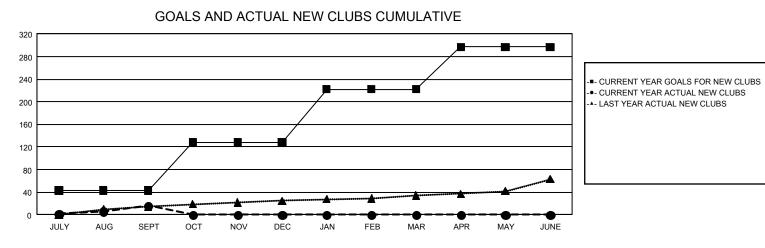

## GMT MONTHLY MEMBERSHIP PROGRESS REPORT

GAT Constitutional Area 1

Results as of: 9/30/2023

REPORT DOES NOT INCLUDE CLUBS IN UNDISTRICTED AREAS.

| Clubs                 |               |           |               | Members               |                           |                         |                                                    |
|-----------------------|---------------|-----------|---------------|-----------------------|---------------------------|-------------------------|----------------------------------------------------|
| RESULTS FOR 2023-2024 |               |           |               | RESULTS FOR 2023-2024 |                           |                         |                                                    |
| QUARTER               | NEW CLUB GOAL | NEW CLUBS | DROPPED CLUBS | QUARTER               | MEMBER GROWTH<br>NET GOAL | MEMBER GROWTH<br>ACTUAL | DROPPED<br>MEMBERS ACTUAL<br>(including transfers) |
| JULY/AUG/SEPT         | 43            | 16        | 62            | JULY/AUG/SEPT         | 3,929                     | 8,134                   | 7,639                                              |
| OCT/NOV/DEC           | 85            | 0         | 0             | OCT/NOV/DEC           | 4,484                     | 0                       | 0                                                  |
| JAN/FEB/MAR           | 94            | 0         | 0             | JAN/FEB/MAR           | 4,476                     | 0                       | 0                                                  |
| APR/MAY/JUNE          | 75            | 0         | 0             | APR/MAY/JUNE          | 4,529                     | 0                       | 0                                                  |